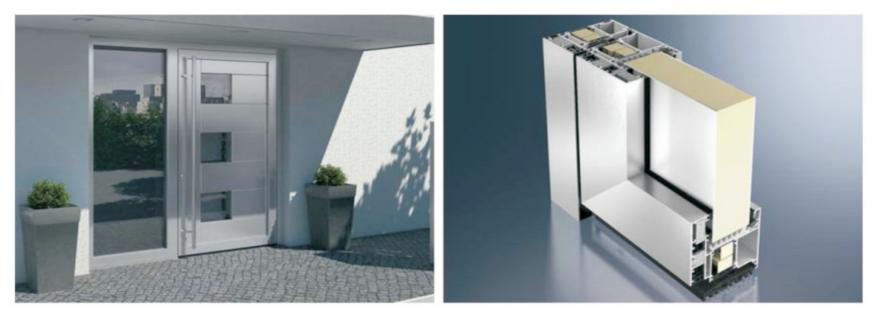

#### USP of LUMANI SCHUCO SYSTEM

- Tested & certified systems
- Fully integrated German solutions
- Designed as per Indian weather conditions
- Slim line system
- Single source of supply, even screw made in Germany
- 10 Years reliable warranty
- Sales & Technical Assistance

#### INSULATION

- Sound
- Dust
- Insects
- Thermal-Heat
- Wind

Project References:

| Project Type | Residential                                    |
|--------------|------------------------------------------------|
| Year         | 2015                                           |
| Architect    | Ar. Ranjodh Singh, Ar. Narinder Singh, Habitat |
| Location     | Ludhiana                                       |
| System Color | Sparkling Grey                                 |
| System Type  | Troptec - ASS39NI, AW40NI                      |