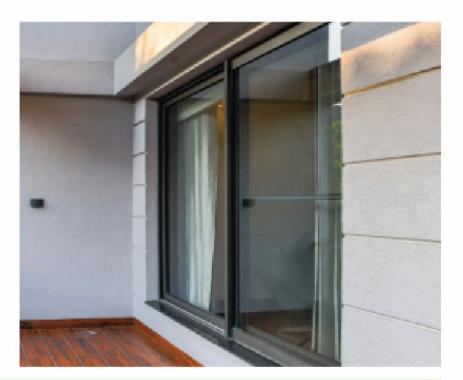

#### INSULATION

- Sound
- Dust
- Insects
- Thermal-Heat
- Wind

Project References:

| Project Type | Residential                                    |
|--------------|------------------------------------------------|
| Year         | 2015                                           |
| Architect    | Ar. Ranjodh Singh, Ar. Narinder Singh, Habitat |
| Location     | Ludhiana                                       |
| System Color | Sparkling Grey                                 |
| System Type  | Troptec - ASS39NI, AW40NI                      |