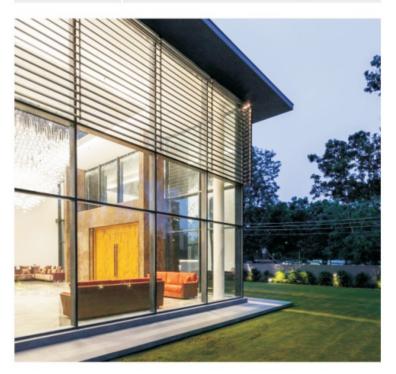

|







| Project Type | Residential                      |
|--------------|----------------------------------|
| Year         | 2018                             |
| Architect    | Ar. Aman Aggarwal, Charged Voids |
| Location     | Sec. 35, Chandigarh              |
| System Color | Sand Grey                        |
| System Type  | Troptec, AS39SCNI                |











| Project Type | Residential                             |
|--------------|-----------------------------------------|
| Year         | 2018                                    |
| Architect    | Ar. Ashwani Duggal, Subash & Associates |
| Location     | Sec. 2, Chandigarh                      |
| System Color | Grey                                    |
| System Type  | Troptec, Classic Louvers & Facades      |







| Project Type | Residential                           |
|--------------|---------------------------------------|
| Year         | 2018                                  |
| Architect    | Ar. Varun Khosla, Khosla & Associates |
| Location     | Ludhiana                              |
| System Color | Dark Wenge                            |
| System Type  | AW40NI                                |







| Project Type | Residential       |
|--------------|-------------------|
| Year         | 2018              |
| Architect    | Ar. Manish Kapoor |
| Location     | Ludhiana          |
| System Color | Dark Wenge        |
| System Type  | AS39SCNI, AW40NI  |







| Project Type | Commercial - Mukut House |
|--------------|--------------------------|
| Year         | 2018