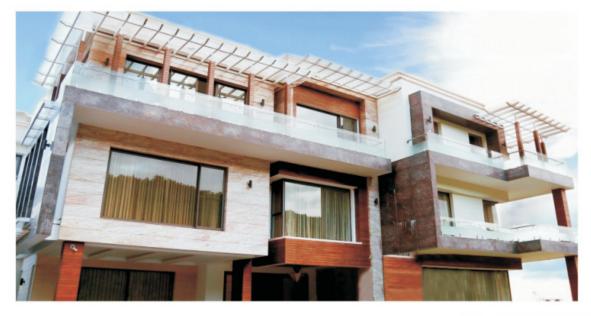

#### INSULATION

- Sound
- Dust
- Insects
- Thermal-Heat
- Wind

Project References:

| Project Type | Residential                                    |
|--------------|------------------------------------------------|
| Year         | 2015                                           |
| Architect    | Ar. Ranjodh Singh, Ar. Narinder Singh, Habitat |
| Location     | Ludhiana                                       |
| System Color | Sparkling Grey                                 |
| System Type  | Troptec - ASS39NI, AW40NI                      |

| Project Type | Residential                           |
|--------------|---------------------------------------|
| Year         | 2015                                  |
| Architect    | Ar. Ranjodh Singh, Habitat Architects |
| Location     | Amritsar                              |
| System Color | Schuco Grey                           |
| System Type  | ASS50NI, AWS50, ADS50                 |