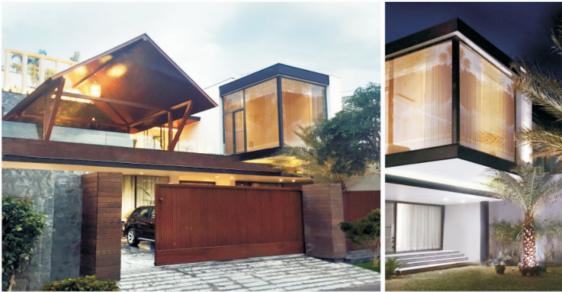

| Project Type | Villa                           |
|--------------|---------------------------------|
| Year         | 2016                            |
| Architect    | Ar. Aman Aggarwal, Charged Void |
| Location     | Shivalik City (Kharar)          |
| System Color | Sparkling Grey                  |
| System Type  | ASS39NI, AW40NI, Facade         |

| Project Type | Residential                      |
|--------------|----------------------------------|
| Year         | 2016                             |
| Architect    | Ar. Aman Aggarwal, Charged Voids |
| Location     | Chandigarh                       |
| System Color | Wood Finish                      |
| System Type  | ASS39NI, AW40NI                  |