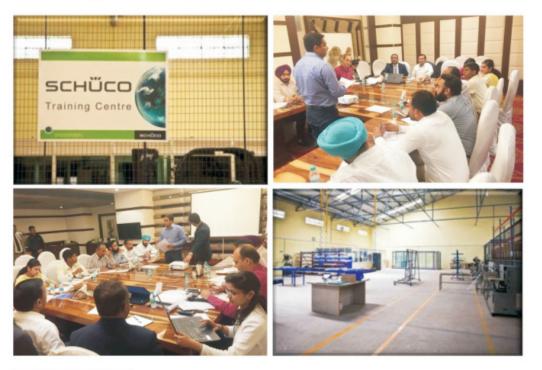

### Lumani Schüco facility

Production & fully integrated warehousing facility :-

## Training Centre

#### **KEY FACTS**

- TC in south India/Bangalore
- 5000 sq.ft Training Area
- Full range of Schüco machinery
- Manufacturing of Architectural samples
- Customer Trainings conducted by Service Engineering Teams
- Schüco Service Engineering in place
  - Industrial eletrical & pneumatic
- Infrastructure set up