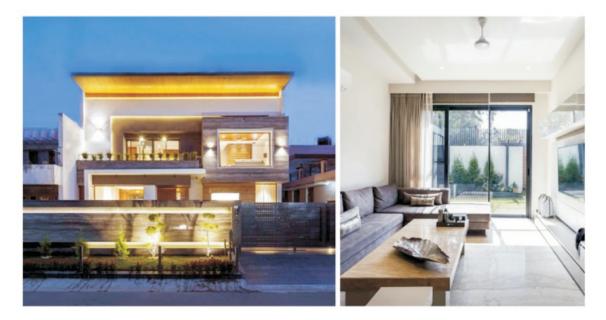

| Project Type | Villa                           |
|--------------|---------------------------------|
| Year         | 2016                            |
| Architect    | Ar. Aman Aggarwal, Charged Void |
| Location     | Shivalik City (Kharar)          |
| System Color | Sparkling Grey                  |
| System Type  | ASS39NI, AW40NI, Facade         |