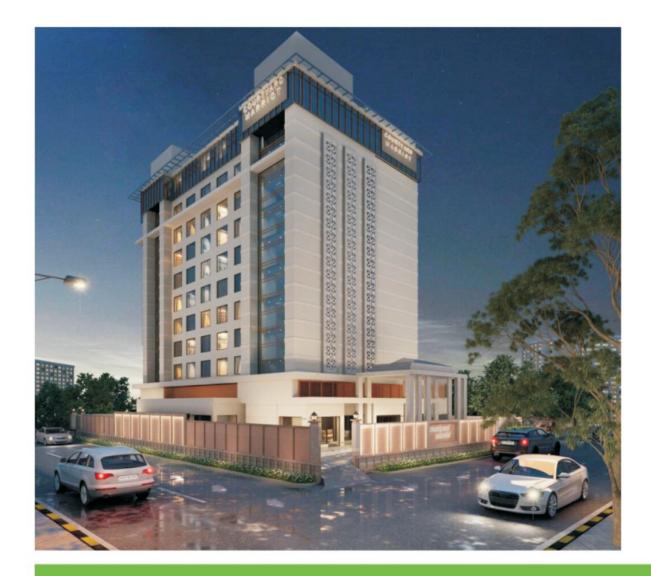

& Associates |
| Location     | Ludhiana                              |
| System Color | Dark Wenge                            |
| System Type  | AW40NI                                |







| Project Type | Residential       |
|--------------|-------------------|
| Year         | 2018              |
| Architect    | Ar. Manish Kapoor |
| Location     | Ludhiana          |
| System Color | Dark Wenge        |
| System Type  | AS39SCNI, AW40NI  |







| Project Type | Commercial - Mukut House |
|--------------|--------------------------|
| Year         | 2018                     |
| Architect    | Ar. Praneet Babbar       |
| Location     | Amritsar                 |
| System Color | Anodic Bronze            |
| System Type  | AW40NI, SC50NI           |

Lumani Schüco : Introduction





| Project Type | Commercial - Courtyard Marriot |
|--------------|--------------------------------|
| Year         | 2018                           |
| Architect    | PMC Micromount                 |
| Location     | Amritsar                       |
| System Color | Matt Grey                      |
| System Type  | SC50NI, AW40NI                 |





## Facades





| Project Type | Residential        |
|--------------|--------------------|
| Year         | 2018               |
| Architect    | Ar. Sanjeev Singla |
| Location     | Ludhiana           |
| System Color | Matt Grey          |
| System Type  | Troptec AW39NI     |









| Project Type | Commercial     |
|--------------|----------------|
| Year         | 2018           |
| Architect    | Ar. Simran     |
| Location     |