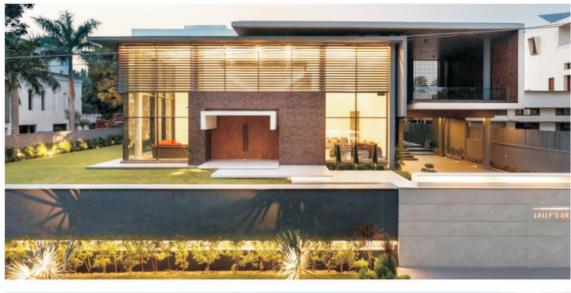

| Dham Consultants    |
| Location     | Ludhiana            |
| System Color | Grey                |
| System Type  | Flush Track, AW40NI |

| Project Type | Office               |
|--------------|----------------------|
| Year         | 2018                 |
| Architect    | Ar. Harpreet Dhillon |
| Location     | Ludhiana             |
| System Color | Matt Grey            |
| System Type  | ADS50NI, AWS50NI     |







| Project Type | Residential                      |
|--------------|----------------------------------|
| Year         | 2018                             |
| Architect    | Ar. Aman Aggarwal, Charged Voids |
| Location     | Sec. 35, Chandigarh              |
| System Color | Sand Grey                        |
| System Type  | Troptec, AS39SCNI                |











| Project Type | Residential                             |
|--------------|-----------------------------------------|
| Year         | 2018                                    |
| Architect    | Ar. Ashwani Duggal, Subash & Associates |
| Location     | Sec. 2, Chandigarh                      |
| System Color | Grey                                    |
| System Type  | Troptec, Classic Louvers & Facades      |







| Project Type | Residential                           |
|--------------|---------------------------------------|
| Year         | 2018                                  |
| Architect    | Ar. Varun Khosla, Khosla & Associates |
| Location     | Ludhiana                              |
| System Color | Dark Wenge                            |
| System Type  | AW40NI