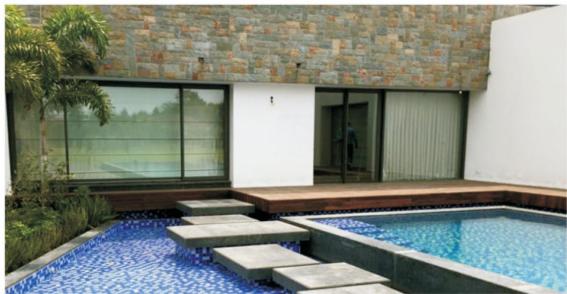

Type  | ASS39NI, AW40NI, Facade         |







| Project Type | Residential                          |
|--------------|--------------------------------------|
| Year         | 2016                                 |
| Architect    | Ar. Chetan Ahluwalia, Architect File |
| Location     | Dehradun                             |
| System Color | Sparkling Grey                       |
| System Type  | ASS39NI, ADS50NI, AWS50NI, AW40NI    |

| Project Type | Residential                     |
|--------------|---------------------------------|
| Year         | 2016                            |
| Architect    | Ar. Mandeep Singh, Living Space |
| Location     | Malerkotla                      |
| System Color | Sparkling Grey                  |
| System Type  | Facade - ASS39NI, AWS40NI       |







| Project Type | Residential                             |
|--------------|-----------------------------------------|
| Year         | 2016                                    |
| Architect    | Ar. Ashwani Duggal, Subash & Associates |
| Location     | Chandigarh                              |
| System Color | Sparkling Grey                          |
| System Type  | ASS39NI, AW40NI                         |

| Project Type | Trident Budni, Bhopal |
|--------------|-----------------------|
| Year         | 2016                  |
| Architect    | Habitat Architects    |
| Location     | Budni, Bhopal         |
| System Color | Green                 |
| System Type  | Flush Track, AW40NI   |







| Project Type | Residential                      |
|--------------|------------------