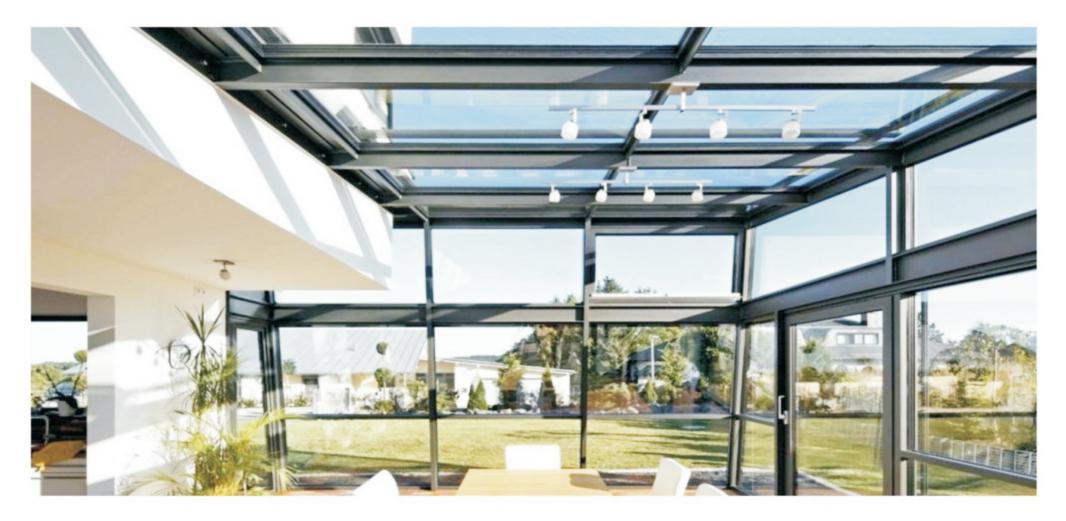

-------|
| Year         | 2018                           |
| Architect    | PMC Micromount                 |
| Location     | Amritsar                       |
| System Color | Matt Grey                      |
| System Type  | SC50NI, AW40NI                 |





## Facades





| Project Type | Residential        |
|--------------|--------------------|
| Year         | 2018               |
| Architect    | Ar. Sanjeev Singla |
| Location     | Ludhiana           |
| System Color | Matt Grey          |
| System Type  | Troptec AW39NI     |









| Project Type | Commercial     |
|--------------|----------------|
| Year         | 2018           |
| Architect    | Ar. Simran     |
| Location     | Ludhiana       |
| System Color | Sparkling Grey |
| System Type  | AW40NI         |









# Skylights



### **BRAND BUYERS** 5 INT mukut house Park Plaza JW MARRIOTT. The Master Baker NAL GROUP urs.Becta Nahap REMIC TRIDENT GROUP **ITC** Limited aanti KS GROUP anatwre Lally Motors NIK BAKER BLANKET



### WHY US ?

#### **BENEFITS FOR ARCHITECTS, PMC & END CUSTOMER**

- Stylish German design aluminum systems.
- Wide choice of styles.
- European quality based on German engineering at Indian market prices.
- German design taking into consideration Indian manufacturing constraints.
- **Certified systems** for Indian climate conditions eg. torrential monsoon and cyclone.
- Fulfillment of customer requirements.
- Noise and dust proof.
- Large element sizes with narrow face widths.
- Watertight even during heavy torrential rain.
- High wind stability.
- Maintenance free and long l