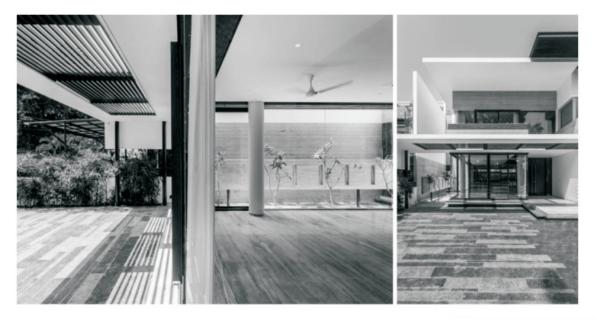

## Facades

| Project Type | Residential        |
|--------------|--------------------|
| Year         | 2018               |
| Architect    | Ar. Sanjeev Singla |
| Location     | Ludhiana           |
| System Color | Matt Grey          |
| System Type  | Troptec AW39NI     |