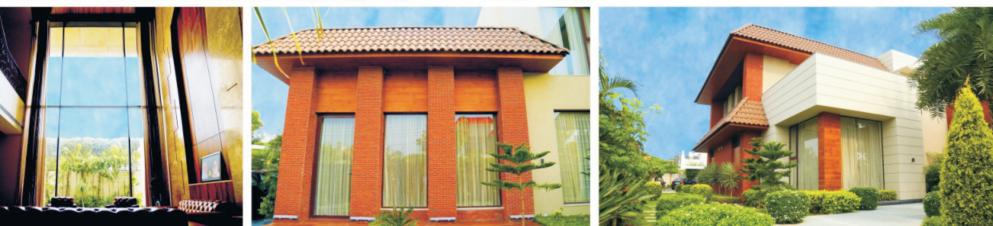

#### INSULATION

- Sound
- Dust
- Insects
- Thermal-Heat
- Wind

Project References:

| Project Type | Residential                                    |
|--------------|------------------------------------------------|
| Year         | 2015                                           |
| Architect    | Ar. Ranjodh Singh, Ar. Narinder Singh, Habitat |
| Location     | Ludhiana                                       |
| System Color | Sparkling Grey                                 |
| System Type  | Troptec - ASS39NI, AW40NI                      |