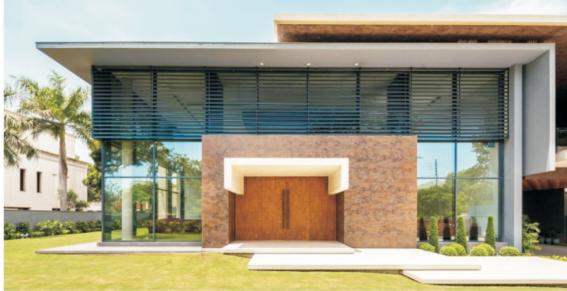

## Facades

| Project Type | Residential        |
|--------------|--------------------|
| Year         | 2018               |
| Architect    | Ar. Sanjeev Singla |
| Location     | Ludhiana           |
| System Color | Matt Grey          |
| System Type  | Troptec AW39NI     |