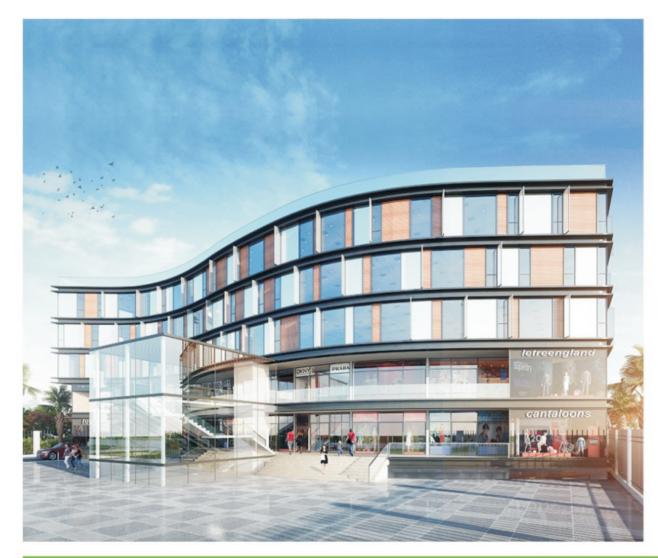

| Project Type | Commercial                              |
|--------------|-----------------------------------------|
| Year         | 2015                                    |
| Architect    | Ar. Ashwani Duggal, Subash & Associates |
| Location     | Chandigarh                              |
| System Color | Grey                                    |
| System Type  | ADS50NI, AW40NI                         |