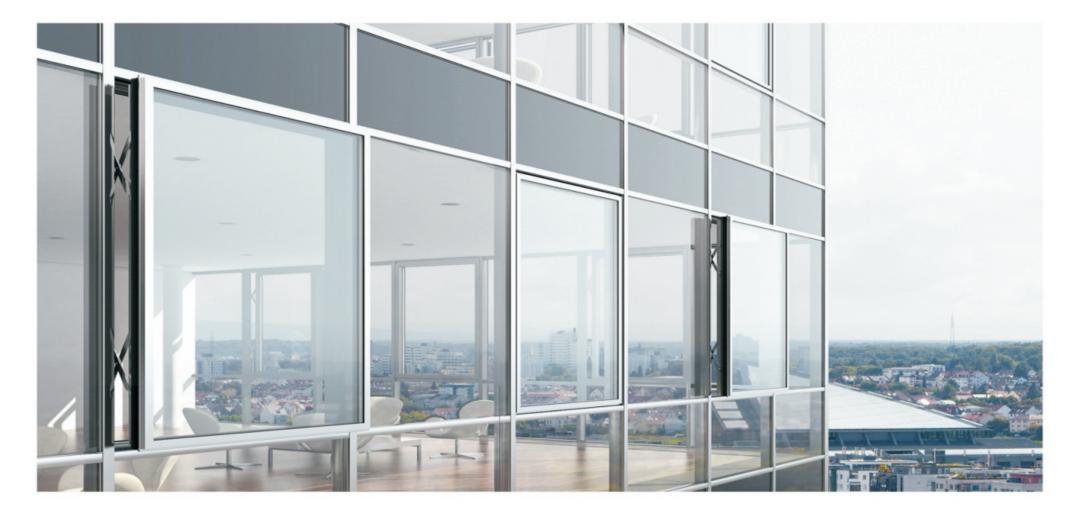

| Ludhiana          |
| System Color | Dark Wenge        |
| System Type  | AS39SCNI, AW40NI  |







| Project Type | Commercial - Mukut House |
|--------------|--------------------------|
| Year         | 2018                     |
| Architect    | Ar. Praneet Babbar       |
| Location     | Amritsar                 |
| System Color | Anodic Bronze            |
| System Type  | AW40NI, SC50NI           |

Lumani Schüco : Introduction





| Project Type | Commercial - Courtyard Marriot |
|--------------|--------------------------------|
| Year         | 2018                           |
| Architect    | PMC Micromount                 |
| Location     | Amritsar                       |
| System Color | Matt Grey                      |
| System Type  | SC50NI, AW40NI                 |





## Facades





| Project Type | Residential        |
|--------------|--------------------|
| Year         | 2018               |
| Architect    | Ar. Sanjeev Singla |
| Location     | Ludhiana           |
| System Color | Matt Grey          |
| System Type  | Troptec AW39NI     |









| Project Type | Commercial     |
|--------------|----------------|
| Year         | 2018           |
| Architect    | Ar. Simran     |
| Location     | Ludhiana       |
| System Color | Sparkling Grey |
| System Type  | AW40NI         |









# Skylights



### **BRAND BUYERS** 5 INT mukut house Park Plaza JW MARRIOTT. The Master Baker NAL GROUP urs.Becta Nahap REMIC TRIDENT GROUP **ITC** Limited aanti KS GROUP anatwre Lally Motors NIK BAKER BLANKET



### WHY US ?

#### **BENEFITS FOR ARCHITECTS,