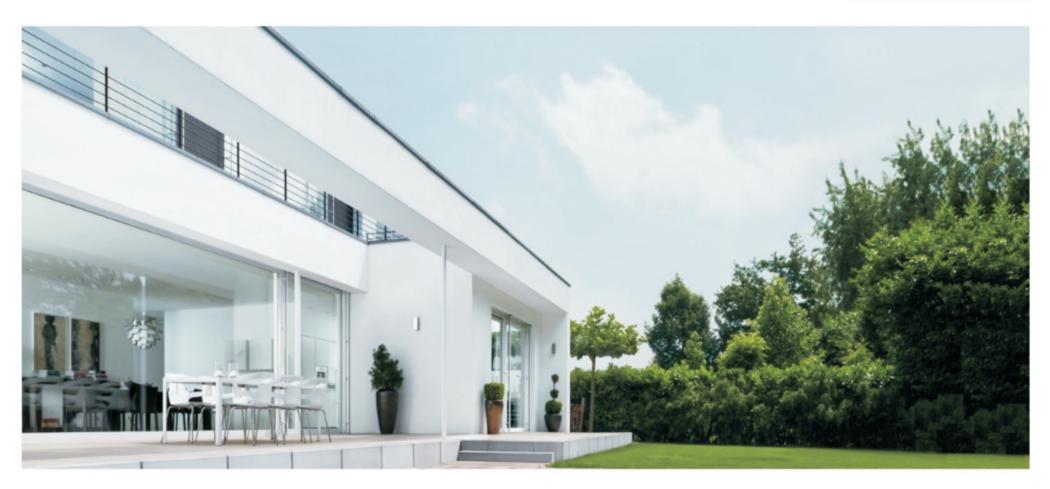

## Facades

| Project Type | Residential        |
|--------------|--------------------|
| Year         | 2018               |
| Architect    | Ar. Sanjeev Singla |
| Location     | Ludhiana           |
| System Color | Matt Grey          |
| System Type  | Troptec AW39NI     |