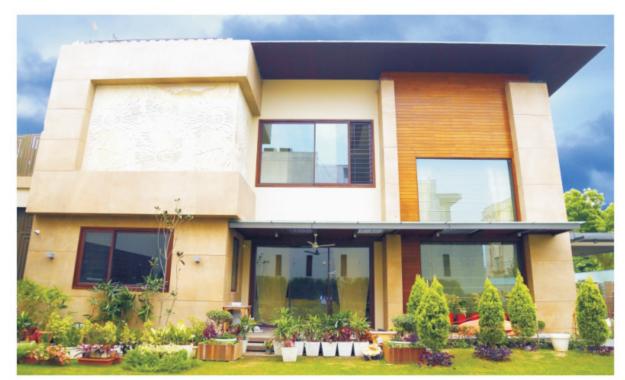

| Project Type | Residential                           |
|--------------|---------------------------------------|
| Year         | 2015                                  |
| Architect    | Ar. Ranjodh Singh, Habitat Architects |
| Location     | Amritsar                              |
| System Color | Schuco Grey                           |
| System Type  | ASS50NI, AWS50, ADS50                 |