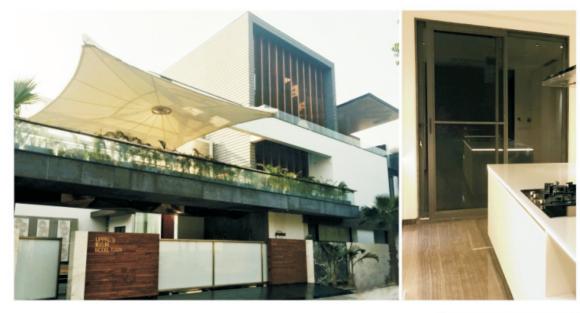

--------------|------------------------------------------------|
| Year         | 2015                                           |
| Architect    | Ar. Ranjodh Singh, Ar. Narinder Singh, Habitat |
| Location     | Ludhiana                                       |
| System Color | Sparkling Grey                                 |
| System Type  | Troptec - ASS39NI, AW40NI                      |

| Project Type | Residential                           |
|--------------|---------------------------------------|
| Year         | 2015                                  |
| Architect    | Ar. Ranjodh Singh, Habitat Architects |
| Location     | Amritsar                              |
| System Color | Schuco Grey                           |
| System Type  | ASS50NI, AWS50, ADS50                 |







| Project Type | Residential                           |
|--------------|---------------------------------------|
| Year         | 2015                                  |
| Architect    | Ar. Shiv Dada, Ar. Mohit Chawla, 23DC |
| Location     | Jalandhar                             |
| System Color | Sparkling Grey                        |
| System Type  | Facade -ASS39NI, AW40NI, AW50NI       |

|  | Project Type | Residential                          |
|--|--------------|--------------------------------------|
|  | Year         | 2015                                 |
|  | Architect    | Ar. Chetan Ahluwalia, Architect File |
|  | Location     | Chandigarh                           |
|  | System Color | Grey Sahara                          |
|  | System Type  | ASS39NI, AW40NI