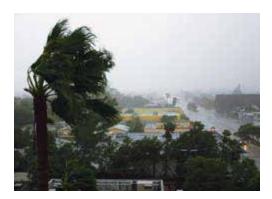

#### HIGH WIND LOAD PERFORMANCE

The wind load capacities of WINDA Window Systems have been verified at a range of 3500-6300 Pa (tested in accordance with GB/T7106-2002 and at estimated wind speeds of 270-380 km/h). In other words, WINDA uPVC Windows and Doors are built to withstand the gustiest wind conditions, which makes them an ideal choice in high-rises and coastal areas.

Able to withstand wind speeds up to 6300 Pa and signal 9\* typhoon!

WINDA uPVC Doors and Windows are resilient enough to shield you from the typhoons, ensuring safety and security indoors.