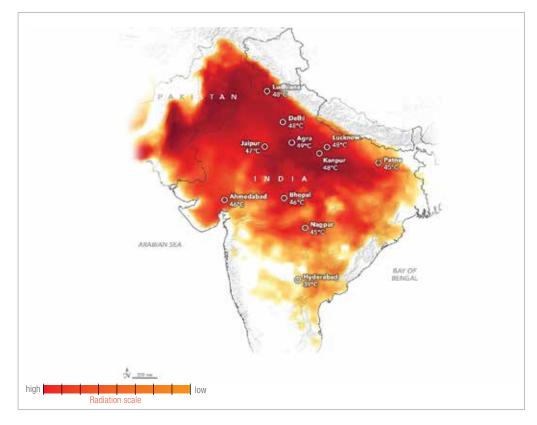

#### **ENERGY-SAVING**

WINDA uPVC Windows and Doors can be installed in regions experiencing up to 180kcal/cm2 per year radiation, such as the Sahara Desert or the Arctic region. They **undergo no physical trace of reduction in rigidity between -30°C and 60°C.** So the conditions of neither the Arctic region nor the Sahara Desert could