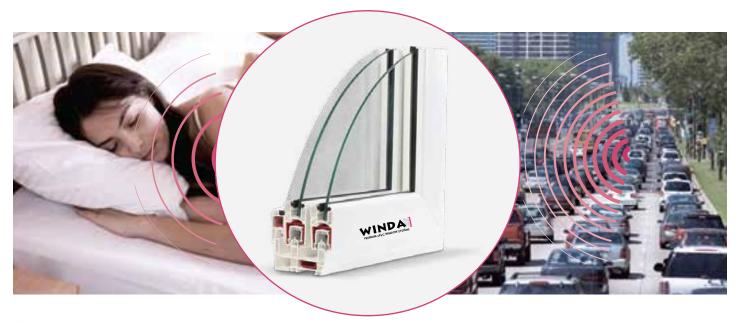

### **EFFECTIVE SOUND INSULATION**

#### INGENIOUS DESIGN KEEPING NOISE LOW

To concentrate at work or relax after a hard day, one factor needed for optimum results is a peaceful and quiet environment.

# Tailor-made noise protection system so nothing can disturb your peaceful world

WINDA uPVC Windows and Doors using Prestige Design are perfectly designed to reduce sound transmission. The dual compression gaskets ensure tightness of the windows and doors.

Combined with suitable glazing and installed in a professional way, WINDA uPVC Windows and Doors can achieve a sound reduction up to 40dB. This easily exceeds the recommended sound proofing level for sleeping rooms even in busy town centers.