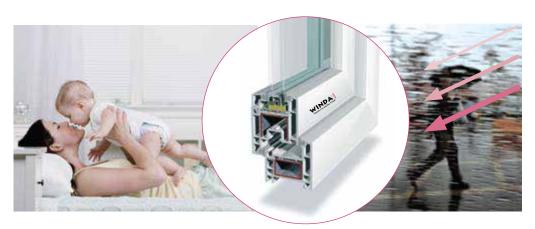

### **EFFECTIVE SOUND INSULATION**

#### INGENIOUS DESIGN KEEPING NOISE LOW

To concentrate at work or relax after a hard day, one factor needed for optimum results is a peaceful and quiet environment.

# Tailor-made noise protection system so nothing can disturb your peaceful world

WINDA uPVC Windows and Doors using Prestige Design are perfectly designed to reduce sound transmission. The dual compression gaskets ensure tightness of the windows and doors.

Combined with suitable glazing and installed in a professional way, WINDA uPVC Windows and Doors can achieve a sound reduction up to 40dB. This easily exceeds the recommended sound proofing level for sleeping rooms even in busy town centers.