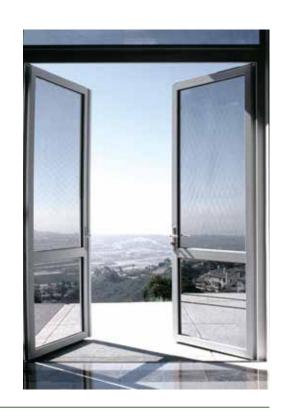

#### **Residential Doors**

Single Door

French Door

Single / Fixed Combination

Tilt-and-Slide

Bi-Fold Doors

Double Slider

4 Panel

#### Sliding Windows

Single Slider

Tilt-and-Turn

**Inward Opening Windows** 

**Outward Opening Windows** 

& side Hung

Side-Hung / Top Hung Combination