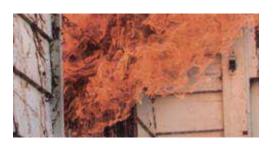

#### SELF EXTINGUISHING

WINDA uPVC is classified as a high-impact resistant material. It is notably difficult to ignite and will self-extinguish when the source of heat is removed.

#### NO ROTTING, NO CORROSION, NO PAINTING

Unlike other materials like wood, **uPVC profiles by WINDA are rot-proof and resistant to atmospheric pollution**, including a range of acids and alkalies.